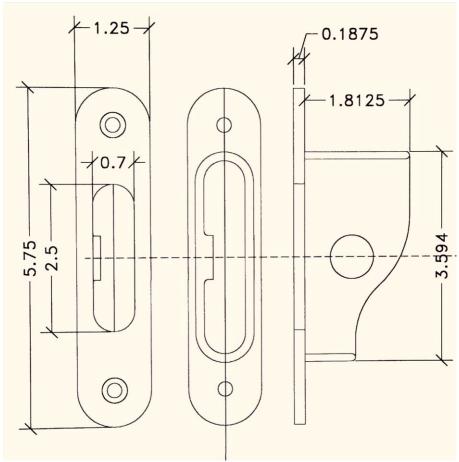

## **CAST SASH PULLEY**

DRAWING NOT TO SCALE

• PART # HCP2.5 (ALL FINISHES) CAST SASH PULLEY W/BALL-BEARING

Designed with a heavy boss on the inside of the housing to reference the inner race of the ball-bearing. Precision machined by CNC to close tolerances for ease of assembly and operation. Easy disassembly for custom finishing.