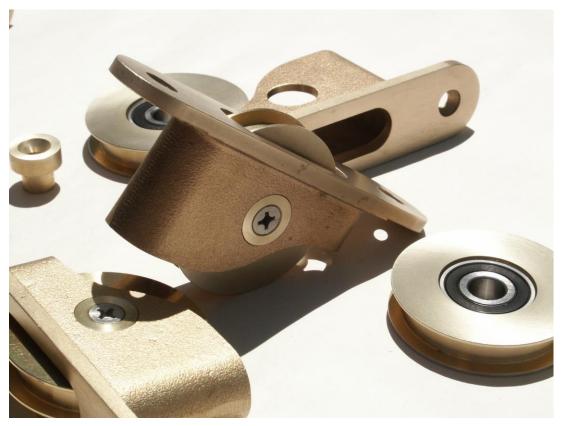

## **CAST SASH PULLEY**

• PART # HCP2.5-605 2 1/2" CAST BRASS SASH PULLEY W/ BALL-BEARING (UNLACQUERED POLISHED BRASS)

his pulley is the finest cast sash pulley made anywhere. It is sand cast in Brass and features a removable stepped bushing to provide for custom finishing. The pulley wheel rotates around a precision, sealed ball-bearing, held by a stainless threaded shaft.. Tested by an independent test lab, rated at 1300lbs working load. Also available in custom finishes.

## **CAST SASH PULLEY**